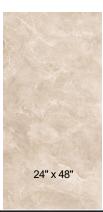

\*\*\* Picture of Rush
Beige 24"x48" Matt on
the floor

| Water Absorption % ISO 10545-3 | Breaking Strength<br>ISO 10545-4 | Abrasion<br>Resistance<br>ISO 10545-7         | Slip Resistance                           | Frost Resistance<br>ISO 10545-12 | Country of<br>Origin | Crazing Resistance<br>ISO 10545-11 |
|--------------------------------|----------------------------------|-----------------------------------------------|-------------------------------------------|----------------------------------|----------------------|------------------------------------|
| < 0.1                          | > 1000                           | White 4/12000<br>Beige 4/12000<br>Grey 3/1500 | R10                                       | Resistant                        | Poland               | Resistant                          |
| Number of Faces                | Thickness                        | Rectified Tile                                | Resistance to<br>Staining<br>ISO 10545-14 | Surface<br>Application           | Application          | Environment                        |
| 24"x24" - 14<br>24"x48" - 8    | 7mm                              | Yes                                           | 4                                         | Walls<br>Floors                  | Indoor<br>Outdoor    | Residential<br>Light Commercial    |