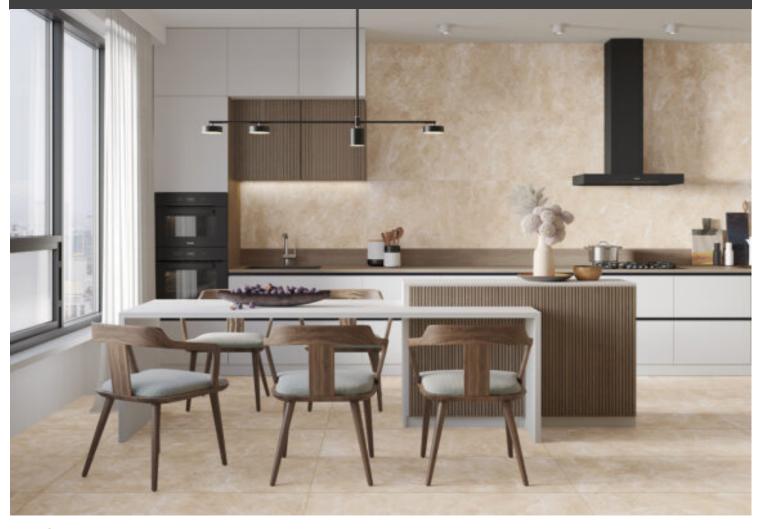

## **RUSH** SERIES

RUSH Porcelain Series

\*\*\* Picture of Rush
Beige 24"x48" Matt on
the floor

| Water Absorption % ISO 10545-3 | Breaking Strength<br>ISO 10545-4 | Abrasion<br>Resistance<br>ISO 10545-7         | Slip Resistance                           | Frost Resistance<br>ISO 10545-12 | Country of<br>Origin | Crazing Resistance<br>ISO 10545-11 |
|--------------------------------|----------------------------------|-----------------------------------------------|-------------------------------------------|----------------------------------|----------------------|------------------------------------|
| < 0.1                          | > 1000                           | White 4/12000<br>Beige 4/12000<br>Grey 3/1500 | R10                                       | Resistant                        | Poland               | Resistant                          |
| Number of Faces                | Thickness                        | Rectified Tile                                | Resistance to<br>Staining<br>ISO 10545-14 | Surface<br>Application           | Application          | Environment                        |
| 24"x24" - 14<br>24"x48" - 8    | 7mm                              | Yes                                           | 4                                         | Walls<br>Floors                  | Indoor<br>Outdoor    | Residential<br>Light Commercial    |