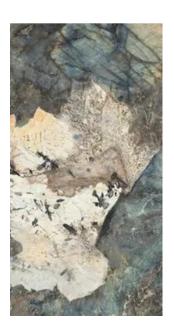

#### Glazed Porcelain Tiles - Matte & Polished

Onix Pearl features a fantastic subtle pattern inspired by the semiprecious stone. As in the room scenes, it creates a background of indulgence ready with the ability to allow a sharp shot of color to amass a unique statement. The Impress collection is an up-scaled Patagonian quartzite. It impresses with its distinctive pattern.