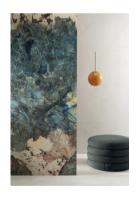

#### Glazed Porcelain Tiles - Matte & Polished

Onix Pearl features a fantastic subtle pattern inspired by the semiprecious stone. As in the room scenes, it creates a background of indulgence ready with the ability to allow a sharp shot of color to amass a unique statement. The Impress collection is an up-scaled Patagonian quartzite. It impresses with its distinctive pattern.

|               | 597x597x8mm<br>24" x 24" Polished | 597x1197x8mm<br>24" x 48" Polished | 597x1197x8mm<br>24" x 48" Matte |
|---------------|-----------------------------------|------------------------------------|---------------------------------|
| Impress       |                                   |                                    | CX-IMP1D2                       |
| Onix Pearl    | CX-ONP1B1                         | CX-ONP1D1                          | CX-ONP1D2                       |
| Packaging/Box | 5 PCS                             | 2 PCS                              | 2 PCS                           |
| Weight/Box    | 33.95kg                           | 28.2kg                             | 28.2kg                          |