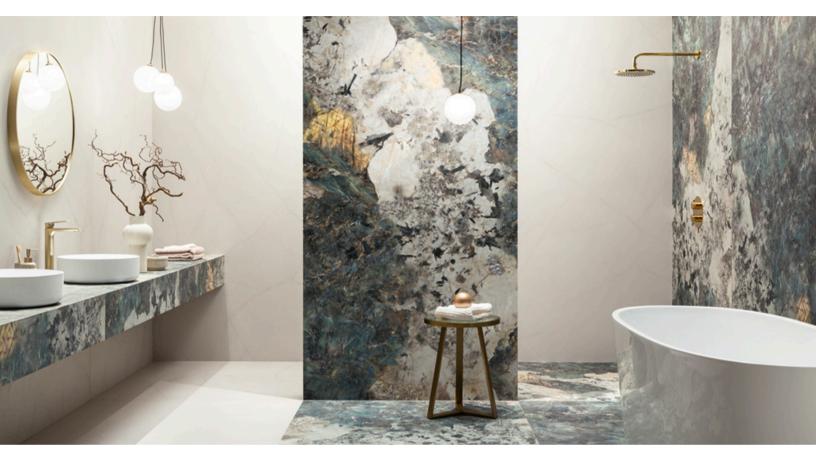

#### Glazed Porcelain Tiles - Matte & Polished

Onix Pearl features a fantastic subtle pattern inspired by the semiprecious stone. As in the room scenes, it creates a background of indulgence ready with the ability to allow a sharp shot of color to amass a unique statement. The Impress collection is an up-scaled Patagonian quartzite. It impresses with its distinctive pattern.