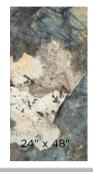

#### Glazed Porcelain Tiles - Matte & Polished

Onix Pearl features a fantastic subtle pattern inspired by the semiprecious stone. As in the room scenes, it creates a background of indulgence ready with the ability to allow a sharp shot of color to amass a unique statement. The Impress collection is an up-scaled Patagonian quartzite. It impresses with its distinctive pattern.

|               | 597x597x8mm<br>24" x 24" Polished | 597x1197x8mm<br>24" x 48" Polished | 597x1197x8mm<br>24" x 48" Matte |
|---------------|-----------------------------------|------------------------------------|---------------------------------|
| Impress       |                                   |                                    | CX-IMP1D2                       |
| Onix Pearl    | CX-ONP1B1                         | CX-ONP1D1                          | CX-ONP1D2                       |
| Packaging/Box | 5 PCS                             | 2 PCS                              | 2 PCS                           |
| Weight/Box    | 33.95kg                           | 28.2kg                             | 28.2kg                          |